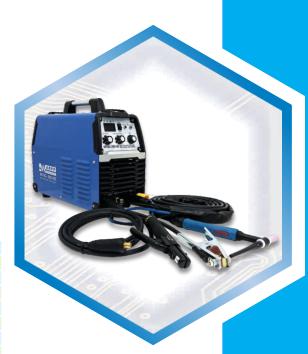

## Basic Outfits

- Power Source
- 1.8 Meters of Welding cable with welding holder
- 1.8 Meters of Earthing cable with Earthing Clamp
- 4 Meters Long Gas Cooled TIG torch